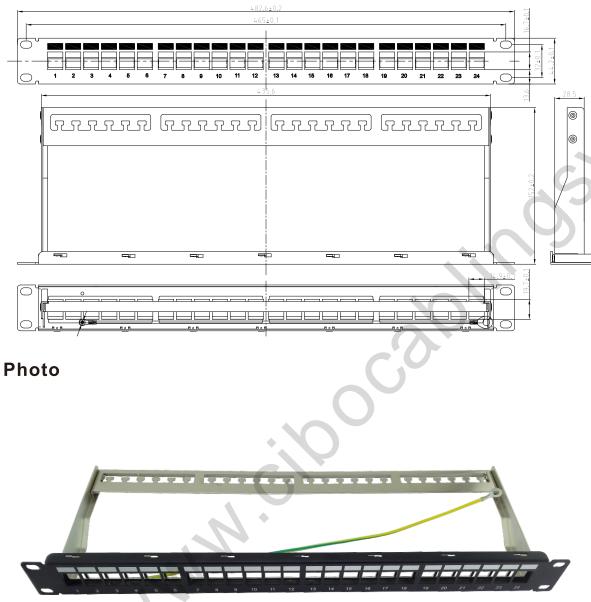

#### 180° FTP Blank Patch Panel 24 port

## Main Describe of The Product:

1.Entire steel 24 ports FTP blank patch panel. FTP Cat.6 or Cat.5e or Cat.6A keystone jacks can be assembled on this panel. 2.The cable manager is combined in this patch panel. All kinds of cables with different dimensions can be fixed on the patch panel.

### **Material of Product:**

1.Entire steel outer frame, with plastic powder coat finish 2. Colour of Product: Black