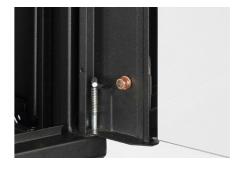

L-shaped spring pin make it fast to install front door to the frame and easy to change door opening direction.