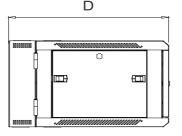

### Main Dimension

Front View

Left View

Right View

Mounting Dimension

Rear View

Top View