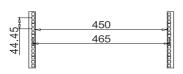

### Main Dimension

Front View

Left View

Right View

Mounting Dimension

Rear View

Top View