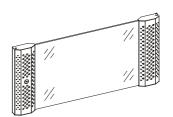

#### **Optonal Doors**

Toughened glass or vented door is optional which is t your choice.

.\_\_\_\_

## Optional Doors-Structure Drawing

A. Tempered Glass Door Lock: Small Round Lock

D. Tempered Glass Door Lock: Small Round Lock

B. Tempered Glass Door, with Vented Holes Lock: Small Round Lock

E. Solid Iron Door Lock: Small Round Lock