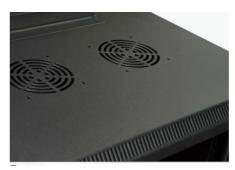

#### Features

Welded structure can be easy assembled.

120mm\*120mm fans can be preinstalled on the top cover.Relevant fan tray suit to all safewell wall mounted cabinets. (Brush panel is optonal for cable entry panel.)