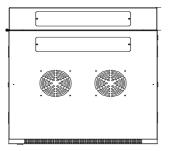

#### Features

Welded structure can be easy assembled.

120mm\*120mm fans can be preinstalled on the top cover.Relevant fan tray suit to all safewell wall mounted cabinets. (Brush panel is optonal for cable entry panel.)

Removable side panels simplify your installation of accessories and monitoring of IT equipment.

Slots in back ensure convenient and quick wall mounting.

Swing frame allows the cabinet to swing away from the wall for easy access to equipment and cabling.