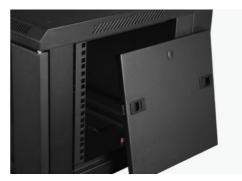

#### **Big Door-Opening Angle**

Turning angle of front door is over 180 degrees; rear door is over 90 degrees.

L-shaped spring pin make it fast to install front door to the frame and easy to change door opening direction.