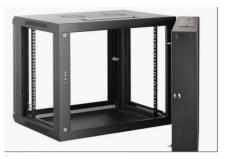

#### **Double Secton Structure**

Swing frame allows the cabinet to swing away from the wall for easy access to equipments and cabling.

Removable side panels simplify your installation of accessories and monitoring of IT equipment.

Slots in back ensure convenient and quick wall mounting.

Swing frame allows the cabinet to swing away from the wall for easy access to equipment and cabling.