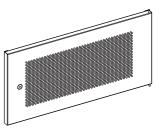

#### **Optonal Doors**

Toughened glass or vented door is optional which is t your choice.

.\_\_\_\_

C. Tempered Glass Door, with Vented Holes Lock: Spring Lock

F. Vented Front Door Lock: Small Round Lock