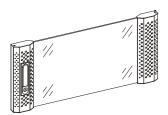

## Optional Doors-Structure Drawing

A. Tempered Glass Door Lock: Small Round Lock

D. Tempered Glass Door Lock: Small Round Lock

B. Tempered Glass Door, with Vented Holes Lock: Small Round Lock

E. Solid Iron Door Lock: Small Round Lock

C. Tempered Glass Door, with Vented Holes Lock: Spring Lock

F. Vented Front Door Lock: Small Round Lock