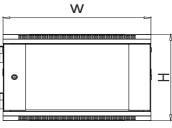

### Main Dimension

Front View

Left View

Right View

Mounting Dimension

Rear View

Top View