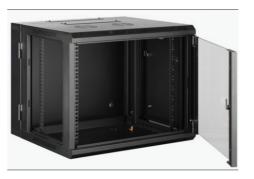

#### **Double Secton Structure**

Swing frame allows the cabinet to swing away from the wall for easy access to equipments and cabling.

Removable side panels simplify your installation of accessories and monitoring of IT equipment.

Slots in back ensure convenient and quick wall mounting.

Swing frame allows the cabinet to swing away from the wall for easy access to equipment and cabling.