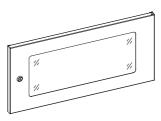

## Optional Doors-Structure Drawing

A. Tempered Glass Door Lock: Small Round Lock

D. Tempered Glass Door Lock: Small Round Lock

B. Tempered Glass Door, with Vented Holes Lock: Small Round Lock

E. Solid Iron Door Lock: Small Round Lock

C. Tempered Glass Door, with Vented Holes Lock: Spring Lock

F. Vented Front Door Lock: Small Round Lock