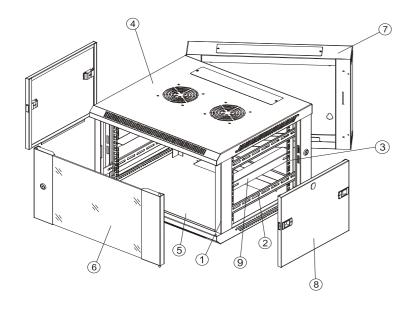

# **Components of SMB Series Double Section Wall Mounted Cabinet**

| S/N | Name               | Quantity |
|-----|--------------------|----------|
| 1   | Frame              | 1        |
| 2   | Horizontal bracket | 4        |
| 3   | Vertical rail      | 4        |
| 4   | Top cover          | 1        |
| 5   | Bottom panel       | 1        |
| 6   | Front door         | 1        |
| 7   | Rear swing frame   | 1        |
| 8   | Side panel         | 2        |
| 9   | L-shaped bracket   | 2        |