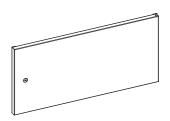

## Optional Doors-Structure Drawing

A. Tempered Glass Door Lock: Small Round Lock

D. Tempered Glass Door Lock: Small Round Lock

B. Tempered Glass Door, with Vented Holes Lock: Small Round Lock

E. Solid Iron Door Lock: Small Round Lock

C. Tempered Glass Door, with Vented Holes Lock: Spring Lock

F. Vented Front Door Lock: Small Round Lock