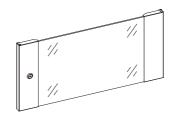

## Optional Doors-Structure Drawing

A. Tempered Glass Door Lock: Small Round Lock

D. Tempered Glass Door Lock: Small Round Lock

B. Tempered Glass Door, with Vented Holes Lock: Small Round Lock

E. Solid Iron Door Lock: Small Round Lock

C. Tempered Glass Door, with Vented Holes Lock: Spring Lock

F. Vented Front Door Lock: Small Round Lock