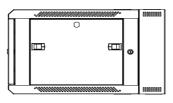

### Main Dimension

Front View

Left View

Right View

Mounting Dimension

Rear View

Top View