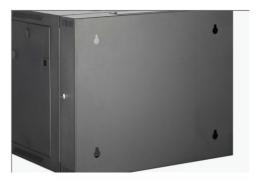

#### Double Secton Wall Mounted Cabinet

SMB series double secton is really suitable for server rooms, audio rooms, wiring closets, manufacturing areas, warehouses, or anywhere where heavy networking equipment needs to be protected and maintained usually. Slots in back ensure convenient and quick wall mounting.

#### **Loading Capacity**

The loading capacity is up to 60KG.