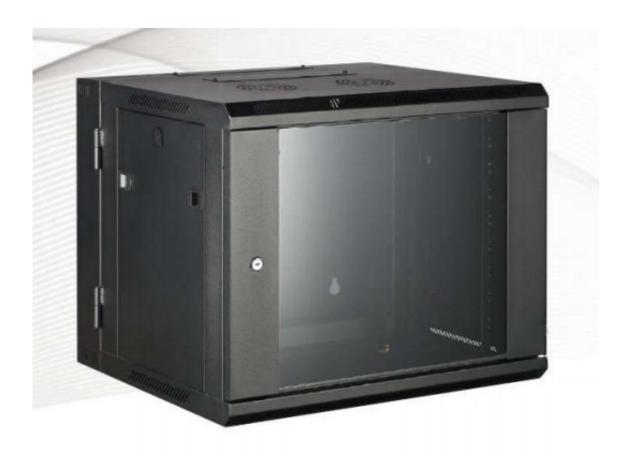

#### Double Secton Wall Mounted Cabinet

SMB series double secton is really suitable for server rooms, audio rooms, wiring closets, manufacturing areas, warehouses, or anywhere where heavy networking equipment needs to be protected and maintained usually. Slots in back ensure convenient and quick wall mounting.

#### **Optonal Doors**

Toughened glass or vented door is optional which is t your choice.

.\_\_\_\_